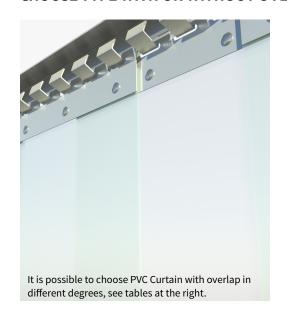

## **CHOOSE TYPE WITH OR WITHOUT OVERLAP**

| 200 x 2 mm | Choose |
|------------|--------|
| 0 %        |        |
| 40 %       |        |
| 80 %       |        |
| 100 %      |        |

| 300 x 3 mm | Choose |
|------------|--------|
| 0 %        |        |
| 30 %       |        |
| 60 %       |        |
| 90 %       |        |
| 100 %      |        |